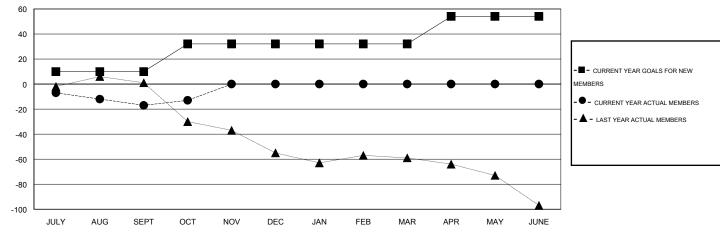

#### GOALS AND ACTUAL MEMBERS CUMULATIVE

| DROPPED CLUBS: 1  DROPPED MEMBERS |    | 13 CLUBS OF 68 ADDED 1 OR MORE<br>NEW MEMBERS |                           | ON<br>825 (73.07%)<br>304 (26.93%) |  |
|-----------------------------------|----|-----------------------------------------------|---------------------------|------------------------------------|--|
| DECEASED                          | 7  | CLICK HERE FOR HEALTH                         | FAMILY UNIT MEMBERS       | 182                                |  |
| CLUB CANCELLED                    | 0  | ASSESSMENT DATA                               | HEAD OF HOUSEHOLD         | 90                                 |  |
| OTHER                             | 32 |                                               | NON-HEAD OF HOUSEHOLD     | 92                                 |  |
| TOTAL                             | 39 |                                               | THE STATE OF THE ODE HOLD |                                    |  |